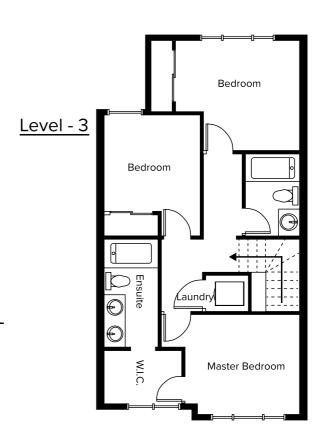

e building, any unit, parking area and storage area design, specifications, features and floor plans in order to maintain the high standards of this development or to comply with municipal requirements. The square footage and room dimensions are based on architectural drawings and measurements. The location of utilities may not be accurately depicted herein. Furniture layouts depict standard furnishing sizes and are intended for reference only, all sizes and dimensions are approximate and actual area and dimensions may vary from the preliminary plans to the final survey. Errors and omissions accepted



Level - 1



#### Plan E

538 sq. ft.

1 Bedroom

1 Bathroom

Block 4 415, 425, 430, 440, 450







## Plan F

912 - 973 sq. ft.

3 Bedrooms

2 Bathrooms

Block 4 410, 420, 435, 445, 455