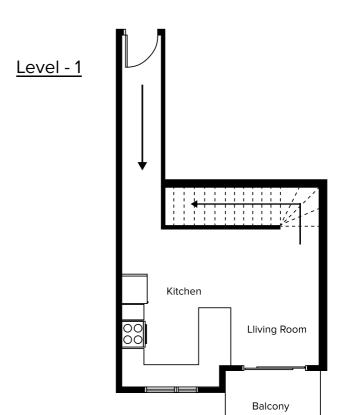

## Plan B

844 sq. ft.

2 Bedrooms

2 Bathrooms

Block 1 110, 120, 125, 135

Block 2 210, 220, 225

The developer and builder reserve the right to make modifications and changes to the building, any unit, parking area and storage area design, specifications, features and floor plans in order to maintain the high standards of this development or to comply with municipal requirements. The square footage and room dimensions are based on architectural drawings and measurements. The location of utilities may not be accurately depicted herein. Furniture layouts depict standard furnishing sizes and are intended for reference only, all sizes and dimensions are approximate and actual area and dimensions may vary from the preliminary plans to the final survey. Errors and omissions accepted