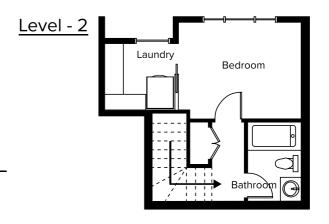

#### Plan E

538 sq. ft.

1 Bedroom

1 Bathroom

Block 4 415, 425, 430, 440, 450