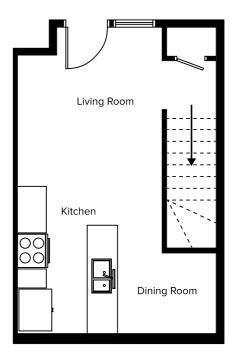

# Plan A

1,137 sq. ft.

3 Bedrooms

2 Bathrooms

Block 1 105, 115, 130, 140

Block 2 205, 215, 230