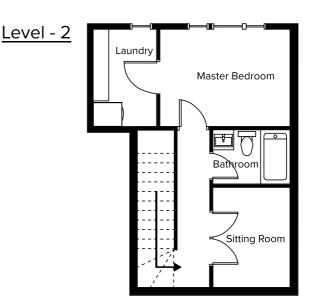

Level - 1

Level - 3

## Plan B

844 sq. ft.

2 Bedrooms

2 Bathrooms

Block 1 110, 120, 125, 135

Block 2 210, 220, 225

The developer and builder reserve the right to make modifications and changes to the building, any unit, parking area and storage area design, specifications, features and floor plans in order to maintain the high standards of this development or to comply with municipal requirements. The square footage and room dimensions are based on architectural drawings and measurements. The location of utilities may not be accurately depicted herein. Furniture layouts depict standard furnishing sizes and are intended for reference only, all sizes and dimensions are approximate and actual area and dimensions may vary from the preliminary plans to the final survey. Errors and omissions accepted