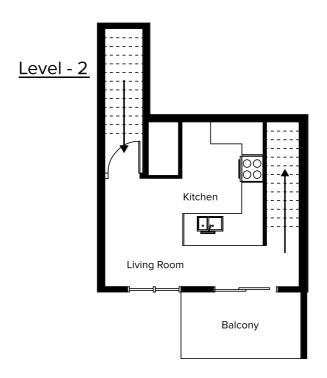

355



The developer and builder reserve the right to make modifications and changes to the building, any unit, parking area and storage area design, specifications, features and floor plans in order to maintain the high standards of this development or to comply with municipal requirements. The square footage and room dimensions are based on architectural drawings and measurements. The location of utilities may not be accurately depicted herein. Furniture layouts depict standard furnishing sizes and are intended for reference only, all sizes and dimensions are approximate and actual area and dimensions may vary from the preliminary plans to the final survey. Errors and omissions accepted



Level - 1



#### Plan E

538 sq. ft.

1 Bedroom

1 Bathroom

Block 4 415, 425, 430, 440, 450







## Plan F

912 - 973 sq. ft.

3 Bedrooms

2 Bathrooms

Block 4 410, 420, 435, 445, 455