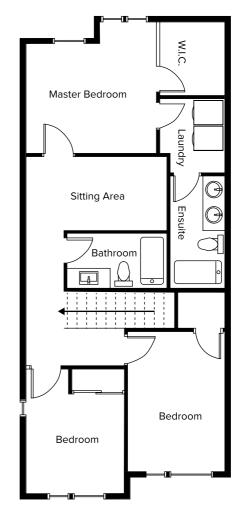

# Plan D

1238 sq. ft.3 Bedrooms2 Bathrooms

Block 3 310, 320, 335, 345, 355

The developer and builder reserve the right to make modifications and changes to the building, any unit, parking area and storage area design, specifications, features and floor plans in order to maintain the high standards of this development or to comply with municipal requirements. The square footage and room dimensions are based on architectural drawings and measurements. The location of utilities may not be accurately depicted herein. Furniture layouts depict standard furnishing sizes and are intended for reference only, all sizes and dimensions are approximate and actual area and dimensions may vary from the preliminary plans to the final survey. Errors and omissions accepted