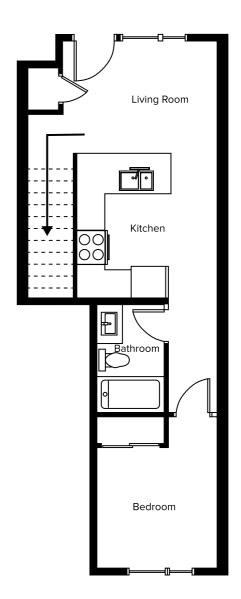

Level - 1

Level - 3

## Plan B

844 sq. ft.

2 Bedrooms

2 Bathrooms

Block 1 110, 120, 125, 135

Block 2 210, 220, 225

The developer and builder reserve the right to make modifications and changes to the building, any unit, parking area and storage area design, specifications, features and floor plans in order to maintain the high standards of this development or to comply with municipal requirements. The square footage and room dimensions are based on architectural drawings and measurements. The location of utilities may not be accurately depicted herein. Furniture layouts depict standard furnishing sizes and are intended for reference only, all sizes and dimensions are approximate and actual area and dimensions may vary from the preliminary plans to the final survey. Errors and omissions accepted