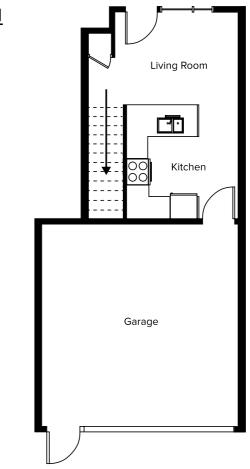

# Plan A

1,137 sq. ft.

3 Bedrooms

2 Bathrooms

Block 1 105, 115, 130, 140

Block 2 205, 215, 230