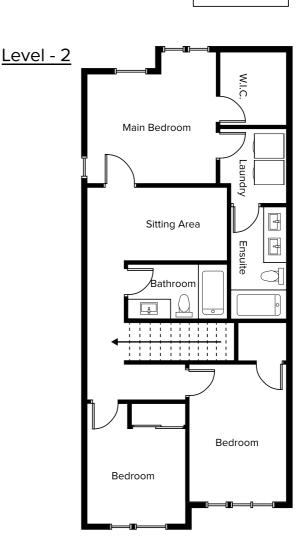

# Plan A

1,137 sq. ft.

3 Bedrooms

2 Bathrooms

Block 1 105, 115, 130, 140

Block 2 205, 215, 230