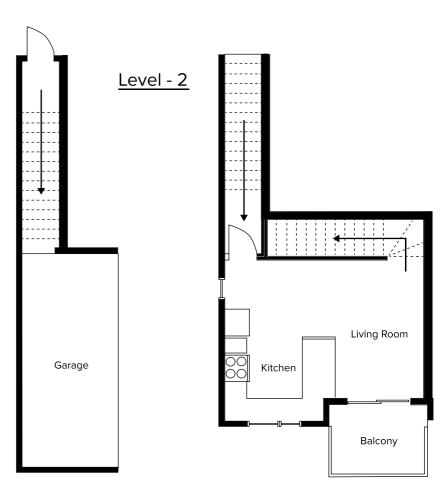

# Plan D

1238 sq. ft.3 Bedrooms2 Bathrooms

Block 3 310, 320, 335, 345, 355

The developer and builder reserve the right to make modifications and changes to the building, any unit, parking area and storage area design, specifications, features and floor plans in order to maintain the high standards of this development or to comply with municipal requirements. The square footage and room dimensions are based on architectural drawings and measurements. The location of utilities may not be accurately depicted herein. Furniture layouts depict standard furnishing sizes and are intended for reference only, all sizes and dimensions are approximate and actual area and dimensions may vary from the preliminary plans to the final survey. Errors and omissions accepted