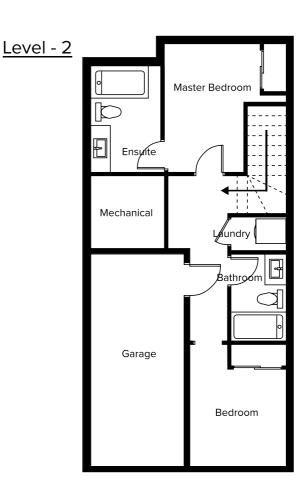

# Plan A

1,137 sq. ft.

3 Bedrooms

2 Bathrooms

Block 1 105, 115, 130, 140

Block 2 205, 215, 230